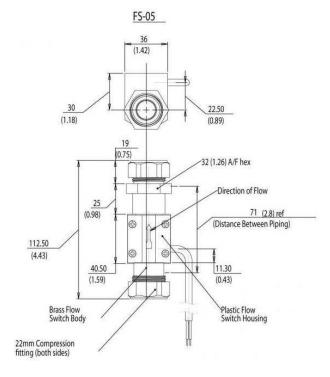

p protection
- Cooling systems

POSITION SENSOR /// FS-05 06/2017 Page 1

Material

Housing MaterialBrassShuttle MaterialNorylContact MaterialTriacOperating Temperature °C-30 to 100MediumWaterHousing ColourBrass

**Mechanical Specifications** 

Shock50g for 11mS durationVibration35g up to 500HzMaximum Pressure10 Bar @ 20

IP IP65
Switch On Flow Rate L/min 1.0

Switching

Switch Action (Reed Switch)

Max Switching Voltage VDC

Max Switching Voltage VAC

Max Switching Current Amps

3

Operate Mode N/O, close with Flow

Contact Form A

Cable

Cable Length 1 x 1.0M double insulated

Connection TypeStripped CablesCable Type0.5MM2 BS6500 PVC

Cable Colour White outer Blue/Brown inner

Mounting

Fitting 22mm Compression

Fitment In Line

Mounting Vertical, flow upwards

## **Technical Drawing**



### **NORTH AMERICA & EUROPE**

MEAS Deutschland GmbH a TE Connectivity Company Phone: +49-800-522-6752 Email: <a href="mailto:customercare.hmpt@te.com">customercare.hmpt@te.com</a>

### **ASIA**

Measurement Specialties (China), Ltd., a TE Connectivity Company Phone: +86-400-820-6015 Email: <a href="mailto:customercare.shzn@te.com">customercare.shzn@te.com</a>

## TE.com/sensorsolutions

Measurement Specialties, Inc., a TE Connectivity company

Measurement Specialties, TE Connectivity, TE Connectivity (logo) and EVERY CONNECTION COUNTS are trademarks. All other logos, products and/or company names referred to herein might be trademarks of their respective owners.

The information given herein, including drawings, illustrations and schematics which are intended for illustration purposes