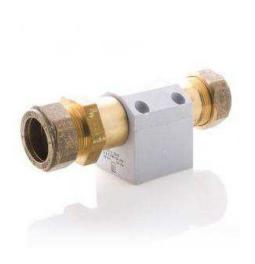

# FS-05 FS Series Flow Sensor

### Comments

- ◆ 22mm Compression fitting
- Suitable for hot and cold potable water
- Reed Switch Reliability (UL File E153493)
- Easy installation

# **Applications**

- Mains water control
- Power shower
- Central heating systems
- ◆ Circulation pump protection
- Cooling systems

POSITION SENSOR /// FS-05 06/2017 Page 1

Material

Housing MaterialBrassShuttle MaterialNorylContact MaterialTriacOperating Temperature °C-30 to 100MediumWaterHousing ColourBrass

Cable Colour White outer Blue/Brown inner

Mounting

Fitting 22mm Compression

Fitment In Line

Mounting Vertical, flow upwards