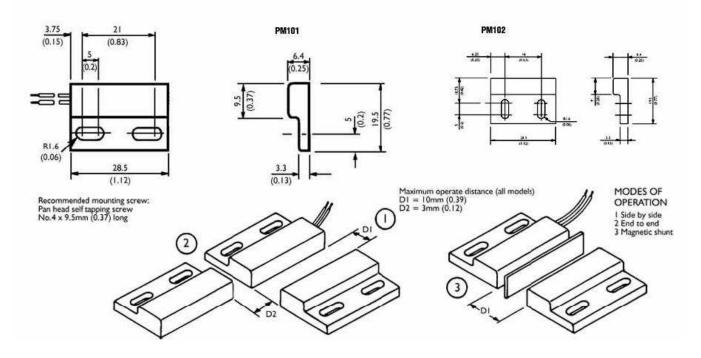

## Material, Design and Operation

| Mounting                 | Surface                     |
|--------------------------|-----------------------------|
| Product Material         | Nylon 6.6                   |
| Product Housing Material | Plastic                     |
| Operating Temperature °C | 70                          |
| Operate Distance         | 10mm                        |
| Magnetic Approach        | Direct Axis , Parallel Axis |

### Line Drawing