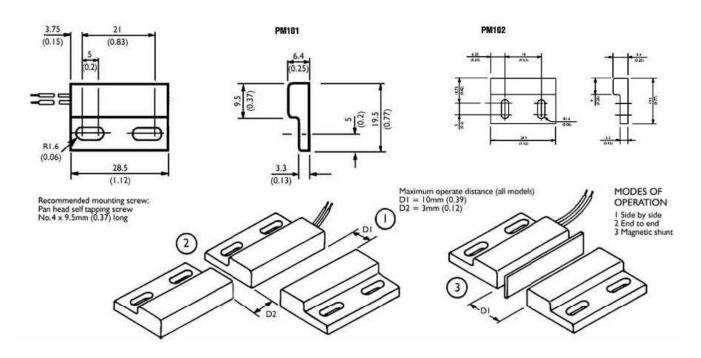

## Line Drawing

# Material, Design and Operation

| Mounting                 | Surface                     |
|--------------------------|-----------------------------|
| Product Material         | Nylon 6.6                   |
| Product Housing Material | Plastic                     |
| Operating Temperature °C | 70                          |
| Operate Distance         | 10mm                        |
| Magnetic Approach        | Direct Axis , Parallel Axis |