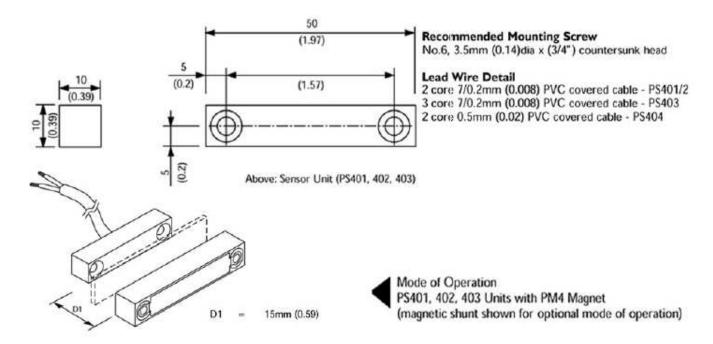

## Material, Design and Operation

| Mounting                 | Surface                     |
|--------------------------|-----------------------------|
| Material                 | Nylon 6.6                   |
| Housing Material         | Plastic                     |
| Operating Temperature °C | 70                          |
| Operate Distance         | 15mm                        |
| Operate Direction        | Front                       |
| Magnetic Approach        | Direct Axis , Parallel Axis |

## Line Drawing