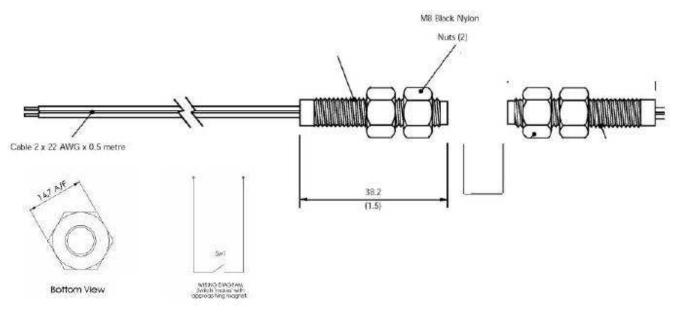

## Material, Design and Operation

| Mounting                 | Threaded    |
|--------------------------|-------------|
| Material                 | Nylon 6.6   |
| Housing Material         | Plastic     |
| Operating Temperature °C | 110         |
| Operate Distance         | 3mm         |
| Operate Direction        | Front       |
| Magnetic Approach        | End Operate |

#### Line Drawing

## **PM81**