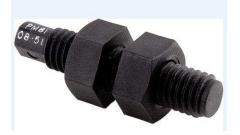

## **PM81**

## **Product Comments**

- Threaded Barrel Mounted
- Magnet selected to operate with PS811Series

### **Design Features**

- High quality Magnet selected
- Move to target via lock nuts & through chassis mounting