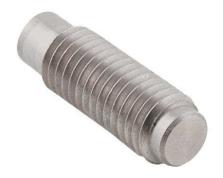

#### **Product Comments**

- Threaded barrel mounted
- Magnet selected to operate with PS831/2 Series
- Stainless steel material housing
- Overall length 31.75mm threaded area
- Fitted with 2 lock nuts

#### **PM83**