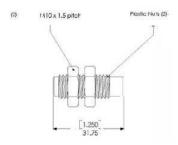

#### **Product Comments**

- Threaded barrel mounted
- Magnet selected to operate with PS831/2 Series
- Stainless steel material housing
- Overall length 31.75mm threaded area
- Fitted with 2 lock nuts

# Material, Design and Operation

| Mounting                 | Threaded        |
|--------------------------|-----------------|
| Material                 | Stainless Steel |
| Housing Material         | Plastic         |
| Operating Temperature °C | 120             |
| Operate Distance         | 4mm             |
| Operate Direction        | Front           |
| Magnetic Approach        | End Operate     |

#### **PM83**