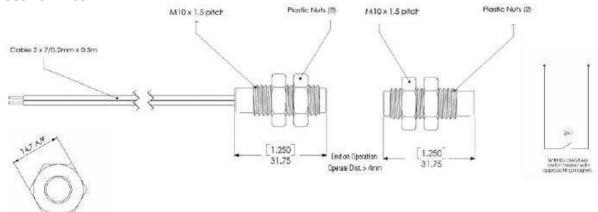

#### **Product Comments**

- Threaded barrel mounted
- Magnet selected to operate with PS831/2 Series
- Stainless steel material housing
- Overall length 31.75mm threaded area
- Fitted with 2 lock nuts

# Material, Design and Operation

| Mounting                 | Threaded        |
|--------------------------|-----------------|
| Material                 | Stainless Steel |
| Housing Material         | Plastic         |
| Operating Temperature °C | 120             |
| Operate Distance         | 4mm             |
| Operate Direction        | Front           |
| Magnetic Approach        | End Operate     |

#### PS831 & PM83

#### **NORTH AMERICA & EUROPE**

TE Connectivity
Hauert 13
D-44227 Dortmund
Germany
Phone: +49-(0)231-9740-0
Fax: +49-(0)231-9740-20
customercare.dtmd@te.com

Bottom View