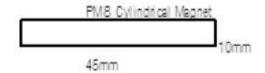

# Material, Design and Operation

| Mounting                 | Cylindrical |
|--------------------------|-------------|
| Material                 | Ferrite     |
| Housing Material         | Steel       |
| Operating Temperature °C | 120         |
| Operate Distance         | 12mm        |
| Operate Direction        | Front       |
| Magnetic Approach        | End Operate |

# Line Drawing

#### **PM8**