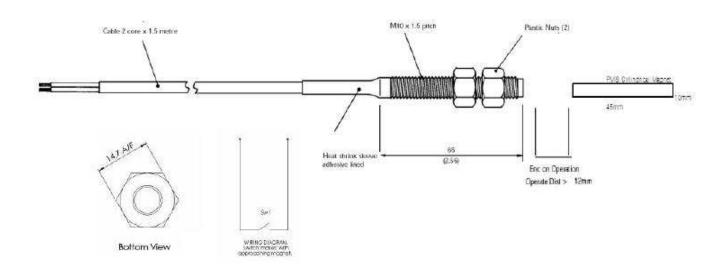

# **MAGNETS**

# PM8 Series – Compatible Magnet for PS801 Series PM8

# **Design Features**

High quality Magnet selected

#### **Product Comments**

- Bare Magnet
- ◆ Magnet selected to operate with PS801 Series

# **Typical Applications**

- Door Interlocks
- Hook Switches
- Security Systems
- Safety Interlocks
- Position Indication

# Material, Design and Operation

| Mounting                 | Cylindrical |
|--------------------------|-------------|
| Material                 | Ferrite     |
| Housing Material         | Steel       |
| Operating Temperature °C | 120         |
| Operate Distance         | 12mm        |
| Operate Direction        | Front       |
| Magnetic Approach        | End Operate |

# Line Drawing

#### **PM8**



#### **PS801 & PM8**



#### **NORTH AMERICA & EUROPE**

TE Connectivity
Hauert 13
D-44227 Dortmund
Germany
Phone: +49-(0)231-9740-0
Fax: +49-(0)231-9740-20
customercare.dtmd@te.com

#### **ASIA**

TE Connectivity
No. 26 Langshan Road
Shenzhen High-Tech Park (North)
Nanshan District, Shenzhen 518057 China
Tel +86 755 3330 5088

Fax +86 755 3330 5099

#### te.com

TE Connectivity, TE Connectivity (logo) and Every Connection Counts are trademarks. All other logos, products and/or company names referred to herein might be trademarks of their respective owners.

The information given herein, including drawings, illustrations and schematics which are intended for illustration purposes only, is believed to be reliable. However, TE Connectivity makes no warranties as to its accuracy or completeness and disclaims any l