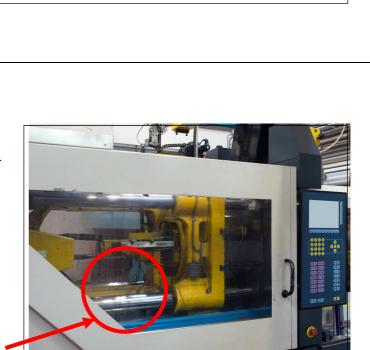

#### Case 4

User

A Molding machine maker

Market

Industrial machinery

Installed

Injection machine

Application

Detecting cylinder stroke

Control for position of mold

We were looking for a Linear sensor which can be attached small space in our machine. Housing diameter of LP-FJ is only 22mm so we could use it easily.